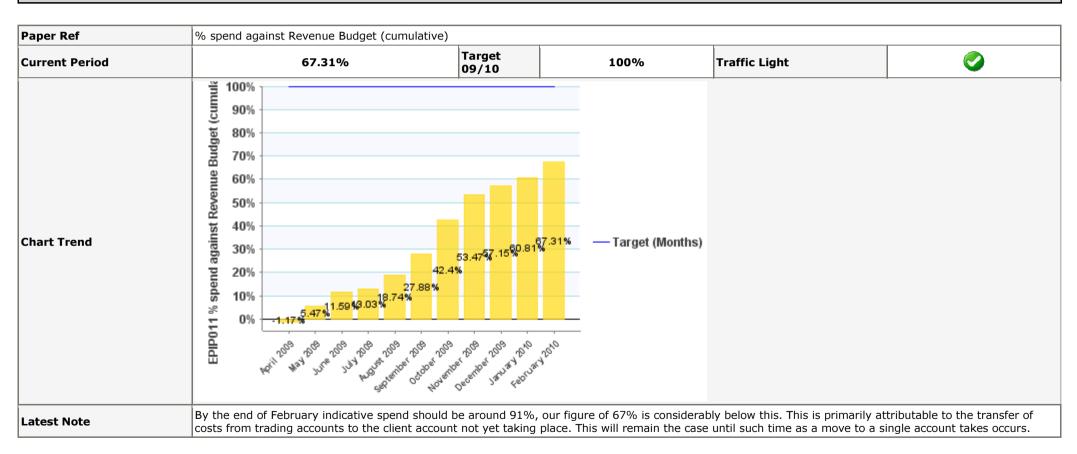

# **Enterprise Planning and Infrastructure Performance Report**

Generated on: 24 March 2010



## EPIP011 % spend against Revenue Budget (cumulative)



## EPIP021 % spend against Capital Budget (cumulative)



#### EPIP104 % of savings on target to be delivered



## EPIP113 % of eligible staff appraised in the past year



## EPIP116 Score for compliance with Health & Safety Matrix



## EPIP207 % non-householder planning applications determined within 2 months



## EPIP208 % householder planning applications determined within 2 months



#### EPIP302 % of Road Category 1 defects repaired within 2 working days



#### EPIP303 % of Traffic Light Repairs completed within 48 hours



## EPIP304 % of Street Light Repairs completed within 7 days