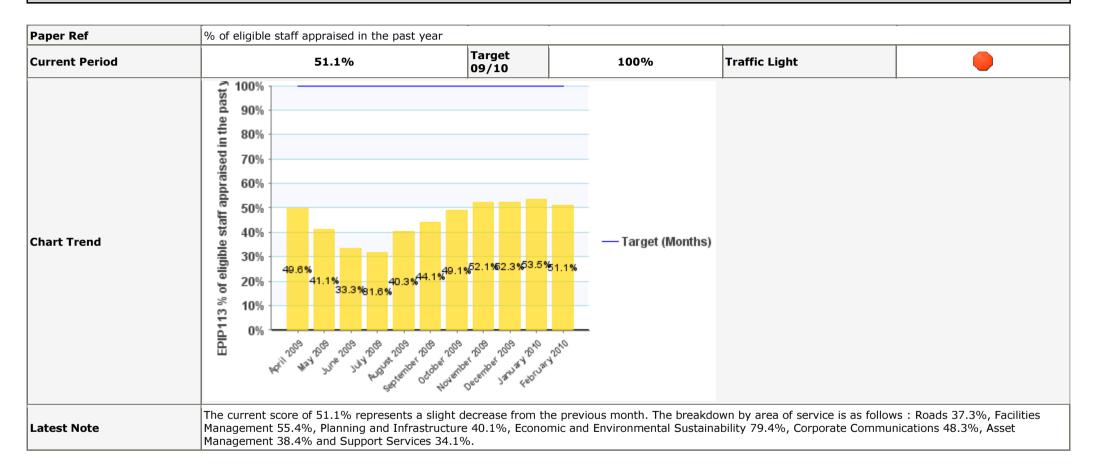

# **Enterprise Planning and Infrastructure Performance Report**

Generated on: 24 March 2010



## EPIP011 % spend against Revenue Budget (cumulative)



## EPIP021 % spend against Capital Budget (cumulative)



#### EPIP104 % of savings on target to be delivered



## EPIP113 % of eligible staff appraised in the past year



## EPIP116 Score for compliance with Health & Safety Matrix



## EPIP207 % non-householder planning applications determined within 2 months



## EPIP208 % householder planning applications determined within 2 months



#### EPIP302 % of Road Category 1 defects repaired within 2 working days



#### EPIP303 % of Traffic Light Repairs completed within 48 hours



## EPIP304 % of Street Light Repairs completed within 7 days