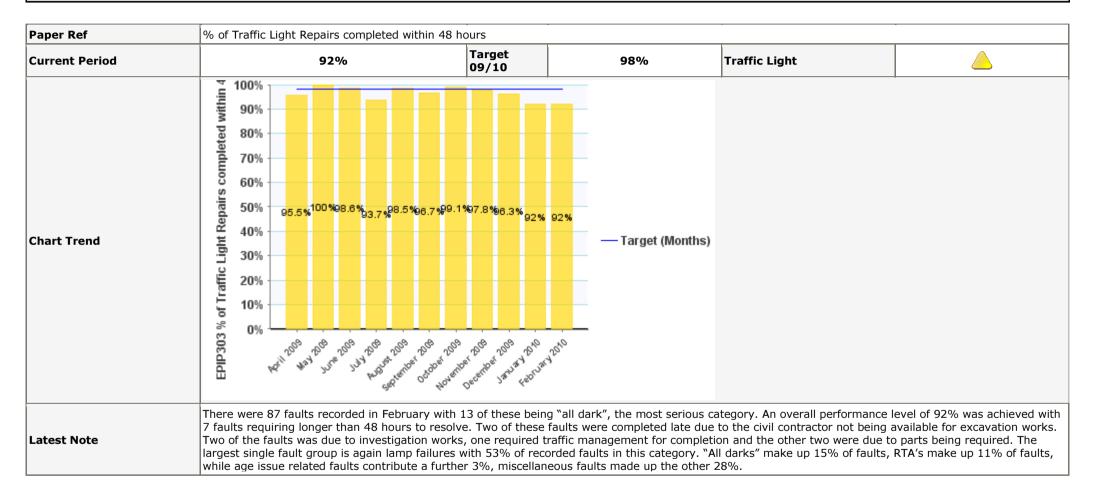

# **Enterprise Planning and Infrastructure Performance Report**

Generated on: 24 March 2010



## EPIP011 % spend against Revenue Budget (cumulative)



## EPIP021 % spend against Capital Budget (cumulative)



#### EPIP104 % of savings on target to be delivered



## EPIP113 % of eligible staff appraised in the past year



## EPIP116 Score for compliance with Health & Safety Matrix



## EPIP207 % non-householder planning applications determined within 2 months



## EPIP208 % householder planning applications determined within 2 months



#### EPIP302 % of Road Category 1 defects repaired within 2 working days



#### EPIP303 % of Traffic Light Repairs completed within 48 hours



## EPIP304 % of Street Light Repairs completed within 7 days