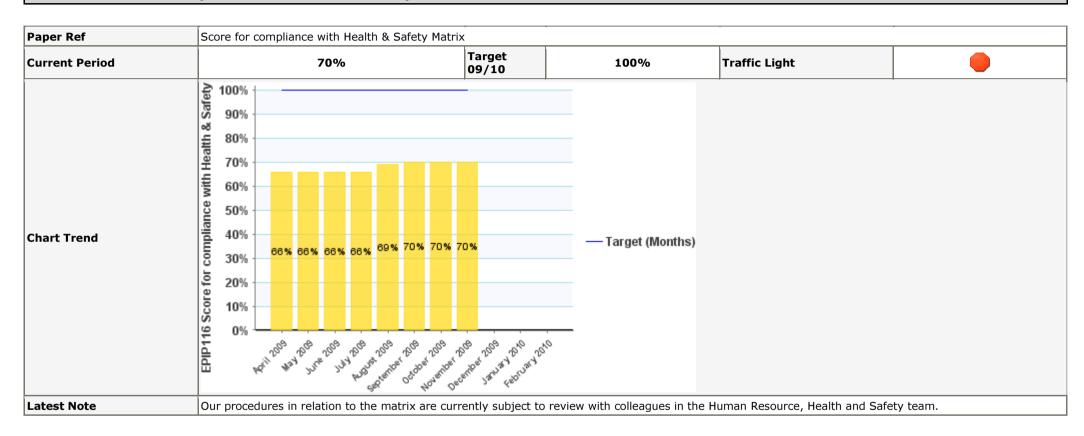

# **Enterprise Planning and Infrastructure Performance Report**

Generated on: 24 March 2010



## EPIP011 % spend against Revenue Budget (cumulative)



## EPIP021 % spend against Capital Budget (cumulative)



#### EPIP104 % of savings on target to be delivered



## EPIP113 % of eligible staff appraised in the past year



## EPIP116 Score for compliance with Health & Safety Matrix



## EPIP207 % non-householder planning applications determined within 2 months



## EPIP208 % householder planning applications determined within 2 months



#### EPIP302 % of Road Category 1 defects repaired within 2 working days



#### EPIP303 % of Traffic Light Repairs completed within 48 hours



## EPIP304 % of Street Light Repairs completed within 7 days